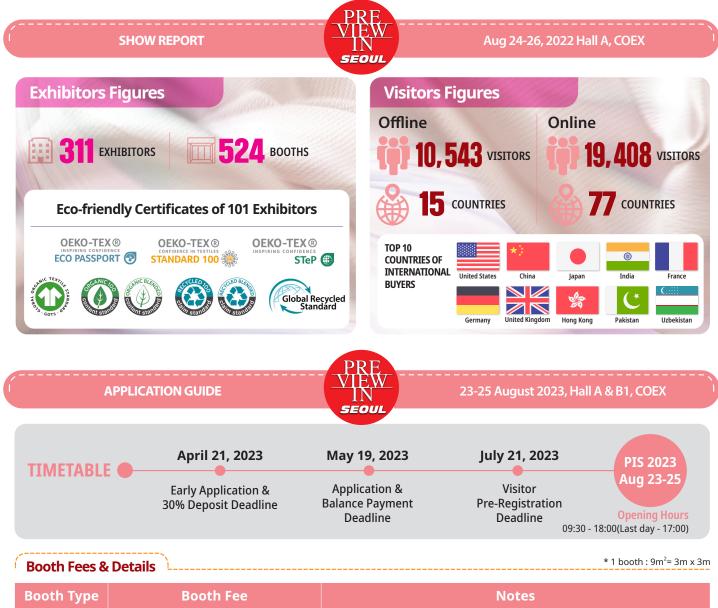

## **Global Collaboration Marketing**

- Recruit potential exhibitors and visitors through the cooperation with international exhibitions
- Promote the Exhibition throughout the year

| Booth Type                           | Booth Fee            |                            | Notes                                                                                                                                                         |
|--------------------------------------|----------------------|----------------------------|---------------------------------------------------------------------------------------------------------------------------------------------------------------|
| Package<br>Booth                     | Standard             | USD 3,500 /9m <sup>2</sup> | The organizer offers a well-equipped booth and the exhibitor only displays items.                                                                             |
|                                      | Corner<br>(Min.18m²) | USD 3,850 /9m <sup>2</sup> | It will be allocated in order of full payment.                                                                                                                |
| Raw Space<br>(Min.36m <sup>2</sup> ) | Standard             | USD 2,950 /9m <sup>2</sup> | The organizer will only provide the booth space.<br>Exhibitors must submit construction plans to the organizer<br>for approval before construction commences. |
|                                      | Island               | USD 3,245 /9m <sup>2</sup> | It is open-end space on all sides and will be allocated in order of full payment.                                                                             |
|                                      |                      |                            |                                                                                                                                                               |

#### **Discounts**

- Early Application Discount (10%) : For exhibitors who submit their application and pay the 30% deposit by Apr 21, 2023(early-bird deadline).
- Consecutive Participation Discount (10%) : For exhibitors who have participated in PIS 2021 \* Discount can be combined together (Max 20%).